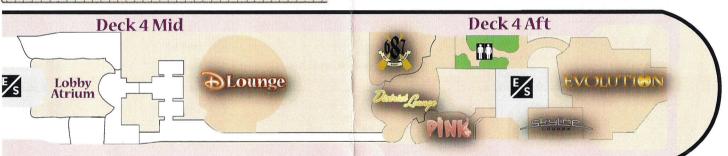

more grown-up activities and games to enjoy over a beer, wine or mixed drinks.



Families welcome before 9 p.m. Adults 18+ after 9 p.m.

This bar's cozy modern design conveys a relaxed atmosphere with live music every night.



Adults 18+



Skyline's "windows to the world" depict different cities from around the world. Head over to Skyline where you'll be "transported" to the heart of the world's most fascinating cities with a virtually breathtaking viewpoint.



Elegantly styled, Pink is an intimate space with cozy niches that provide the ideal romantic setting. Enjoy the creative ambiance as you top off the evening with an exquisite Champagne toast in this enchanted cocktail bar.

Be sure to check your daily Personal Navigator for the most upto-date information about events shipwide.









Evolution is an artistic interpretation of the transformation of a butterfly-dynamic unique and vibrant. Evolution is a trendy dance club and the premier venue for grown-up fun.





Mate

Mate! This twist on the Newlywed game lets everyone in on the action.
So head to Evolution to check out all the fun. Guests 18 & older





### DISNEY DREAM SHIP MAP



### SHIP INFORMATION

Overall length 1,115 feet
Gross Tonnage 130,000
Ships Registry The Bahamas
Home Port Port Canaveral

1,250 Staterooms

For your convenience, rooms near the elevator have been highlighted.

ODD number rooms face the EVEN numbered rooms. All rooms run in consecutive order.





Walkways