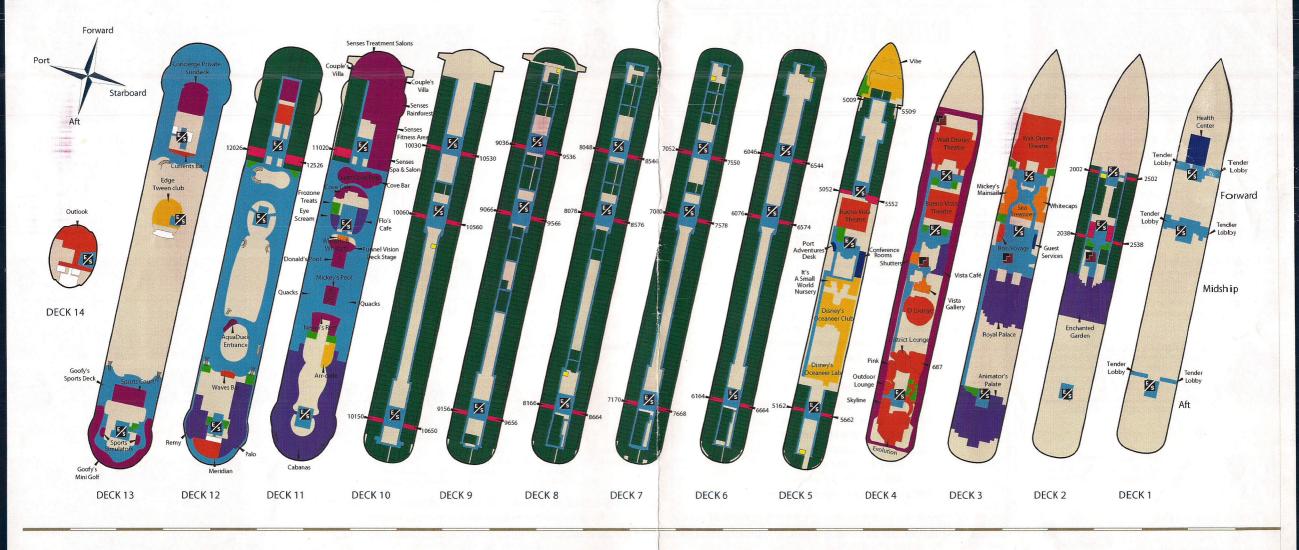

### DISNEY DREAM SHIP MAP

### SHIP INFORMATION

Overall length 1,115 feet
Gross Tonnage 130,000
Ships Registry The Bahamas
Home Port Port Canaveral

1,250 Staterooms

For your convenience, rooms near the elevator have been highlighted.

ODD number rooms face the EVEN numbered rooms. All rooms run in consecutive order.

Walkways